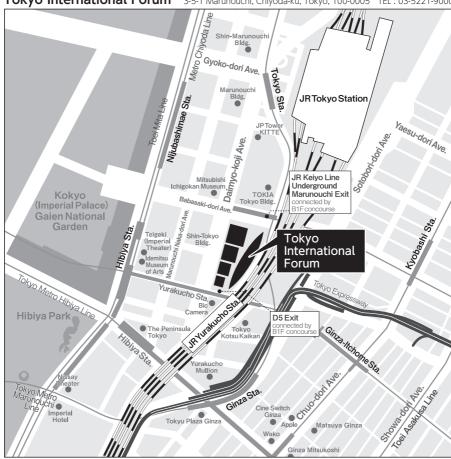

# **Access Map**

Tokyo International Forum 3-5-1 Marunouchi, Chiyoda-ku, Tokyo, 100-0005 TEL: 03-5221-9000

## ●JŔ Line

1-minute walk from Yurakucho Station 5-minute walk from Tokyo Station (the concourse on B1F connects to Keiyo Line Tokyo Station)

#### Subway

1-minute walk from Yurakucho Station (connects to the concourse on B1F)

Chiyoda Line: 5-minute walk from Nijubashimae Station/7-minute walk from Hibiya Station Marunouchi Line: 5-minute walk from Ginza Station Ginza Line: 7-minute walk from Ginza Station/7-minute

walk from Kyobashi Station Mita Line: 5-minute walk from Hibiya Station