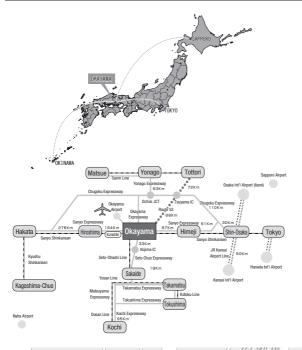

## Access Map

◆ Access to Okayama ◇ By Airplane From Tokyo...Approx. 1h20m From Okinawa...Approx. 1h50m From Sapporo...Approx. 2hours

From Okayama Airport to Okayama Station Approx. 30min.(by taxi)

◇ From Kansai International Airport to Okayama Station Kansai Int'l Airport → Shin-Osaka Station ... Approx. SOmin. (by Limited Express Train) Shin-Osaka Station → Okayama Station ... Approx. 45min. (by Shinkansen)

◇ From Itami Airport to Okayama Station Itami Airport ↔ Shin-Osaka Station...Approx. 25min. (by bus)

Shin-Osaka Station ↔ Okayama Station ...Approx. 45min. (by Shinkansen)

The required time by Shinkansen (NOZOMI) From Tokyo...Approx. 3h20m From Nagoya...Approx. 1h40m From Shin-Osaka...Approx. 45min. From Hiroshima...Approx. 40min. From Hakata...Approx. 1h50m From Kagoshima-Chuo(MIZUHO)...Approx. 3hours